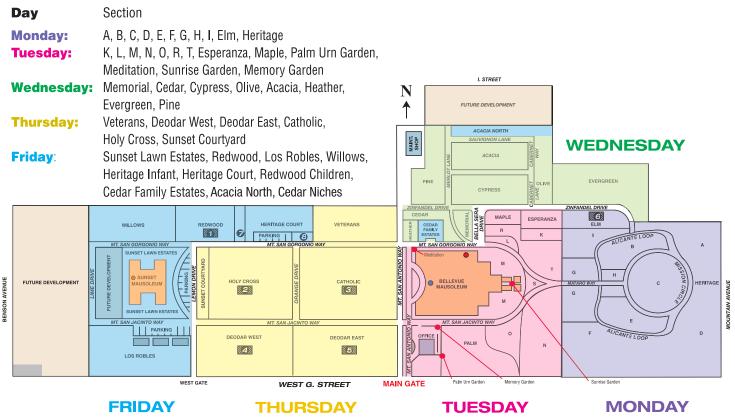

#### • ALL FLOWERS AND DECORATIONS WILL BE REMOVED ON THE "MOWING DAY" SHOWN BELOW. ALSO, SEE MOWING SCHEDULE SIGN AT CEMETERY ENTRANCE AND COLOR CODED CURBS AROUND EACH SECTION. Full maps also available in cemetery office.

#### **Cemetery Grounds Daily Visiting Hours:**

7:30 AM to 5:45PM (gates close) – PDT 7:30 AM to 4:45PM (gates close) – PST

Mausoleum Buildings Daily Visiting Hours: 7:30 AM to 4:30 PM

ALL FLOWERS AND DECORATIONS WILL BE REMOVED ON THE MOWING DAYS INDICATED ON THIS MAP \* Removal and mowing may be delayed/cancelled due to rain.